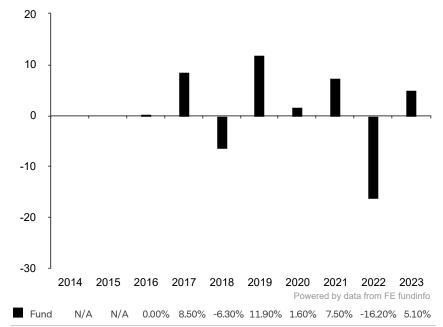

This document is accurate as at 05 November 2024.

This chart shows the fund's performance as the percentage loss or gain per year over the last 8 years.

Subfund launch date: 30 June 2015 Share class launch date: 25 November 2015

Past performance is shown in the currency of the share class (CHF).