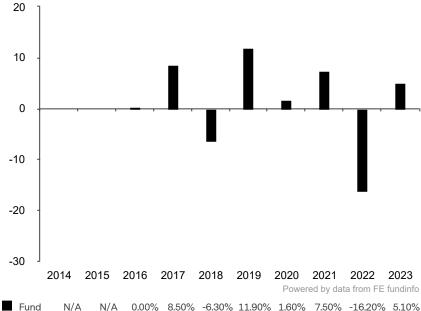

This document is accurate as at 26 January 2024.

This chart shows the fund's performance as the percentage loss or gain per year over the last 8 years.

Subfund launch date: 30 June 2015 Share class launch date: 25 November 2015

Past performance is shown in the currency of the share class (CHF).

0.00% 8.50% -6.30% 11.90% 1.60% 7.50% -16.20% 5.10%