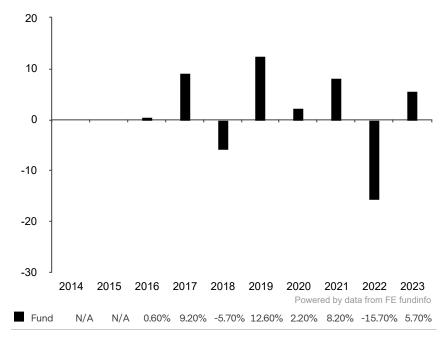

This document is accurate as at 05 November 2024.

This chart shows the fund's performance as the percentage loss or gain per year over the last 8 years.

Subfund launch date: 30 June 2015 Share class launch date: 14 September 2015

Past performance is shown in the currency of the share class (CHF).