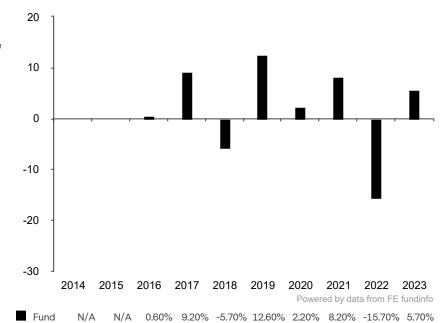

This document is accurate as at 26 January 2024.

This chart shows the fund's performance as the percentage loss or gain per year over the last 8 years.

Subfund launch date: 30 June 2015

Share class launch date: 14 September 2015

Past performance is shown in the currency of the share class (CHF).