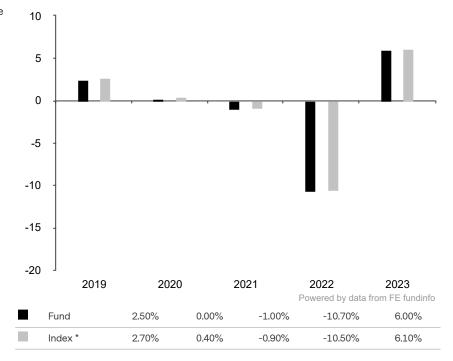

This document is accurate as at 05 November 2024.

This chart shows the fund's performance as the percentage loss or gain per year over the last 5 years against its benchmark.

Past performance is shown in the currency of the share class (CHF).

\* Index - Vontobel CHF Corporate Bond Index