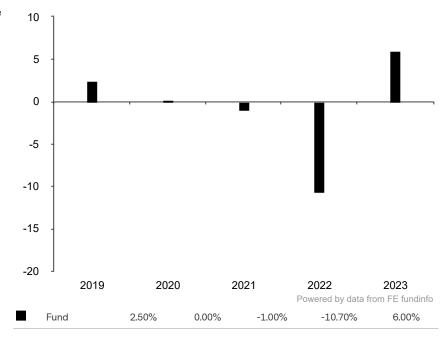

This document is accurate as at 26 January 2024.

This chart shows the fund's performance as the percentage loss or gain per year over the last 5 years.

Past performance is shown in the currency of the share class (CHF).