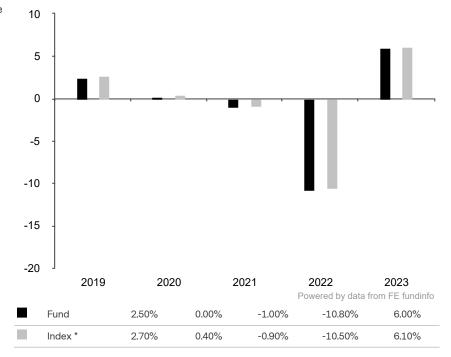

This document is accurate as at 05 November 2024.

This chart shows the fund's performance as the percentage loss or gain per year over the last 5 years against its benchmark.

Past performance is shown in the currency of the share class (CHF).

\* Index - Vontobel CHF Corporate Bond Index