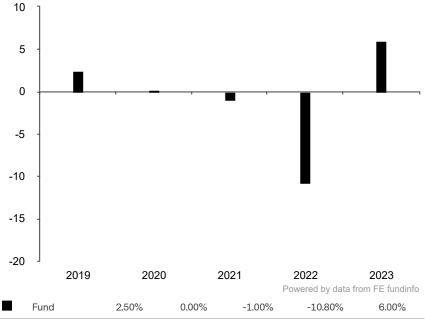

## Sustainable Swiss Franc Corporate Bond

a sub-fund of Vontobel Fund (CH), Share class AN, Currency CHF, ISIN CH0448102621

The fund management company Vontobel Fonds Services AG is authorized in Switzerland and is supervised by FINMA.Vontobel Fonds Services AG is part of the Vontobel Group.

This document is accurate as at 26 January 2024.

This chart shows the fund's performance as the percentage loss or gain per year over the last 5 years.

Past performance is shown in the currency of the share class (CHF).