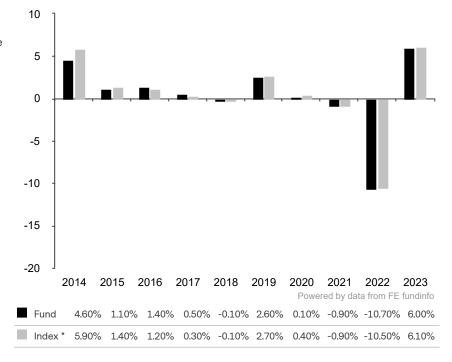

This document is accurate as at 05 November 2024.

This chart shows the fund's performance as the percentage loss or gain per year over the last 10 years against its benchmark.

Subfund launch date: 08 April 2009 Share class launch date: 08 April 2009

Past performance is shown in the currency of the share class (CHF).

\* Index - Vontobel CHF Corporate Bond Index