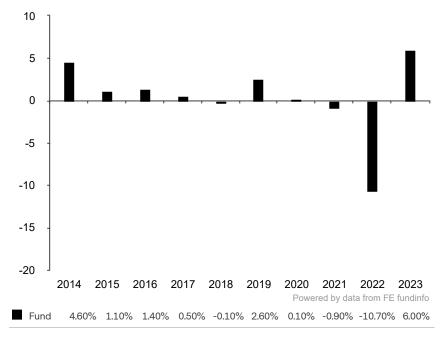

This document is accurate as at 26 January 2024.

This chart shows the fund's performance as the percentage loss or gain per year over the last 10 years.

Subfund launch date: 08 April 2009 Share class launch date: 08 April 2009

Past performance is shown in the currency of the share class (CHF).