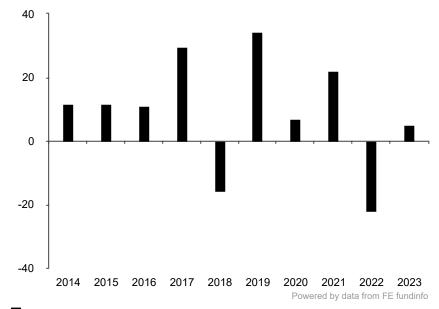

This document is accurate as at 26 January 2024.

This chart shows the fund's performance as the percentage loss or gain per year over the last 10 years.

Subfund launch date: 14 December 2005 Share class launch date: 14 December 2005

Past performance is shown in the currency of the share class (CHF).

Fund 11.60% 11.60% 10.90% 29.70% -15.60% 34.20% 6.80% 21.90% -22.00% 4.90%