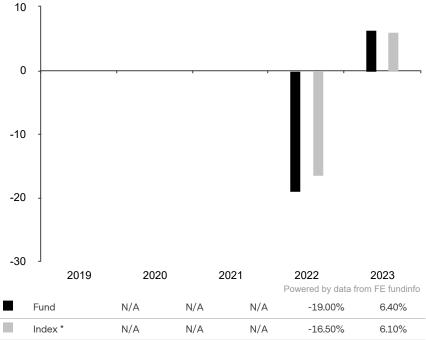

This document is accurate as at 05 November 2024.

This chart shows the fund's performance as the percentage loss or gain per year over the last 2 years against its benchmark.

Past performance is shown in the currency of the share class (CHF).

\* Index - SPI TR