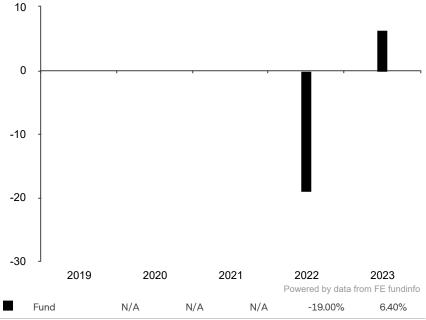

## Sustainable Swiss Equity

a sub-fund of Vontobel Fund (CH), Share class G, Currency CHF, ISIN CH1100741060

The fund management company Vontobel Fonds Services AG is authorized in Switzerland and is supervised by FINMA.Vontobel Fonds Services AG is part of the Vontobel Group.

This document is accurate as at 26 January 2024.

This chart shows the fund's performance as the percentage loss or gain per year over the last 2 years.

Past performance is shown in the currency of the share class (CHF).