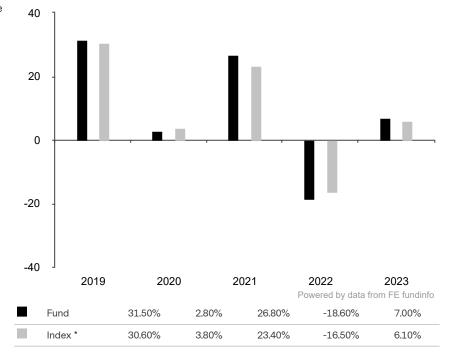

This document is accurate as at 05 November 2024.

This chart shows the fund's performance as the percentage loss or gain per year over the last 5 years against its benchmark.

Past performance is shown in the currency of the share class (CHF).

\* Index - SPI TR