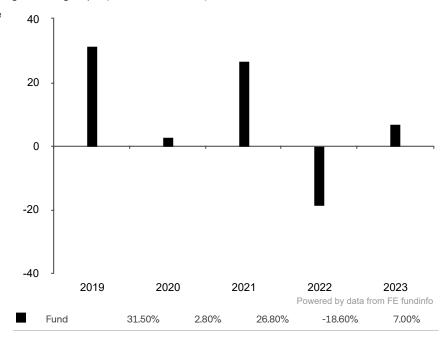

## **Past Performance**

This document provides you with information on past performance.

Past performance is not a reliable indicator of future performance. Markets could develop very differently in the future. It can help you to assess how the fund has been managed in the past.

This document is accurate as at 26 January 2024.

This chart shows the fund's performance as the percentage loss or gain per year over the last 5 years.

Past performance is shown in the currency of the share class (CHF).