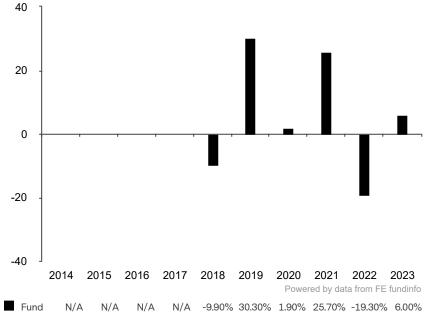

## **Past Performance**

This document provides you with information on past performance.

Past performance is not a reliable indicator of future performance. Markets could develop very differently in the future. It can help you to assess how the fund has been managed in the past.

This document is accurate as at 26 January 2024.

This chart shows the fund's performance as the percentage loss or gain per year over the last 6 years.

Past performance is shown in the currency of the share class (CHF).