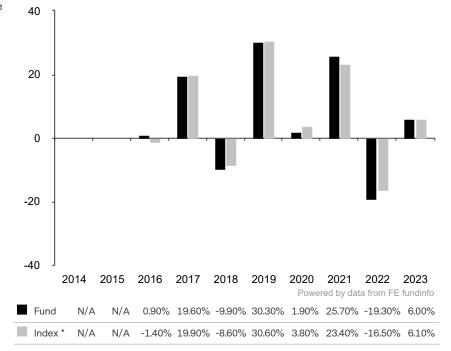

This document is accurate as at 05 November 2024.

This chart shows the fund's performance as the percentage loss or gain per year over the last 8 years against its benchmark.

Past performance is shown in the currency of the share class (CHF).

\* Index - SPI TR