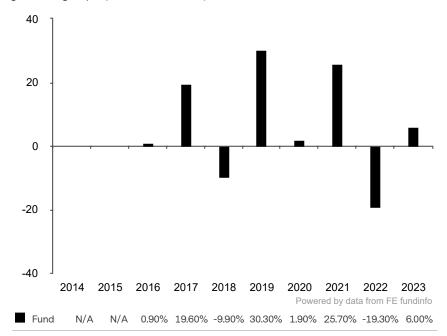

This document is accurate as at 26 January 2024.

This chart shows the fund's performance as the percentage loss or gain per year over the last 8 years.

Past performance is shown in the currency of the share class (CHF).