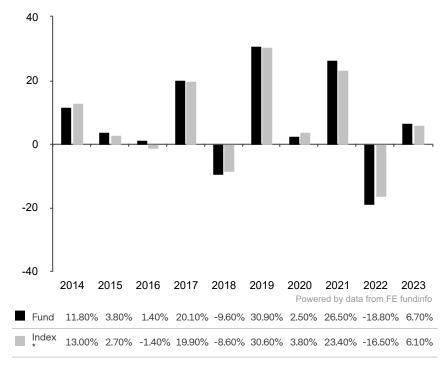

This document is accurate as at 05 November 2024.

This chart shows the fund's performance as the percentage loss or gain per year over the last 10 years against its benchmark.

Subfund launch date: 17 November 2008 Share class launch date: 17 November 2008

Past performance is shown in the currency of the share class (CHF).

\* Index - SPI TR