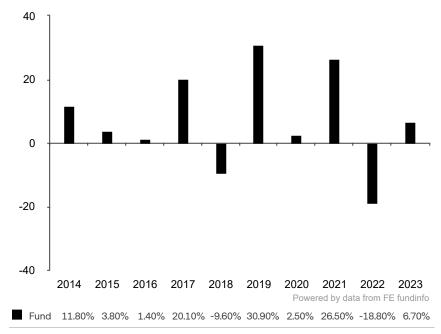

This document is accurate as at 26 January 2024.

This chart shows the fund's performance as the percentage loss or gain per year over the last 10 years.

Subfund launch date: 17 November 2008 Share class launch date: 17 November 2008

Past performance is shown in the currency of the share class (CHF).