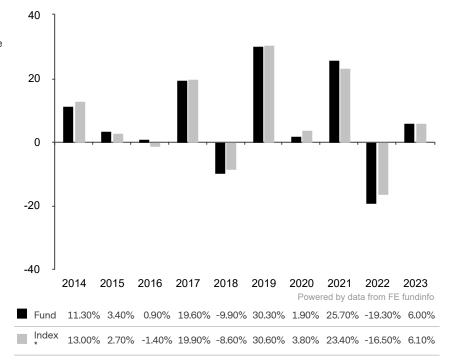

This document is accurate as at 05 November 2024.

This chart shows the fund's performance as the percentage loss or gain per year over the last 10 years against its benchmark.

Subfund launch date: 17 November 2008 Share class launch date: 17 November 2008

Past performance is shown in the currency of the share class (CHF).

\* Index - SPI TR