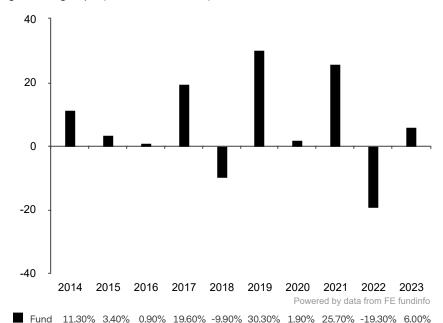

This document is accurate as at 26 January 2024.

This chart shows the fund's performance as the percentage loss or gain per year over the last 10 years.

Subfund launch date: 17 November 2008 Share class launch date: 17 November 2008

Past performance is shown in the currency of the share class (CHF).