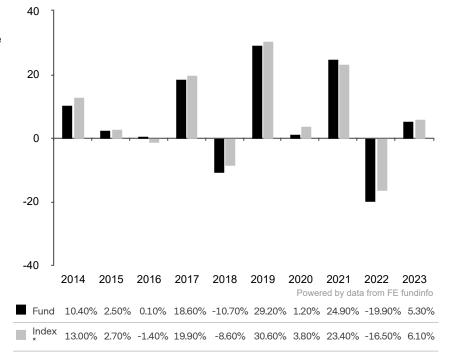

This document is accurate as at 05 November 2024.

This chart shows the fund's performance as the percentage loss or gain per year over the last 10 years against its benchmark.

Subfund launch date: 17 November 2008 Share class launch date: 17 November 2008

Past performance is shown in the currency of the share class (CHF).

\* Index - SPI TR