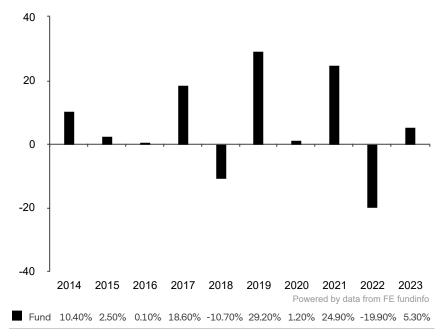

This document is accurate as at 26 January 2024.

This chart shows the fund's performance as the percentage loss or gain per year over the last 10 years.

Subfund launch date: 17 November 2008 Share class launch date: 17 November 2008

Past performance is shown in the currency of the share class (CHF).