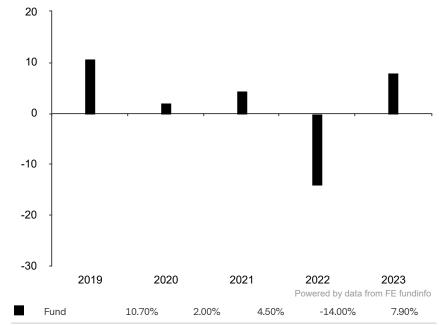

This document is accurate as at 11 March 2024.

This chart shows the fund's performance as the percentage loss or gain per year over the last 5 years.

Subfund launch date: 15 June 2018 Share class launch date: 15 June 2018

Past performance is shown in the currency of the share class (EUR).