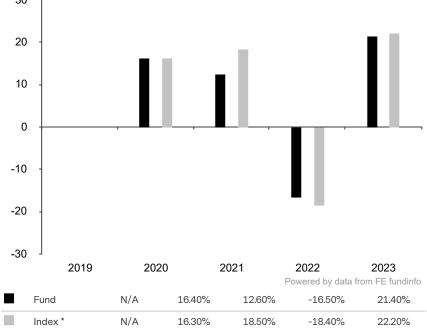

This document is accurate as at 11 March 2024.

This chart shows the fund's performance as the percentage loss or gain per year over the last 4 years against its benchmark.

Past performance is shown in the currency of the share class (USD). 30

\* Index - MSCI All country World Net Total Return Index