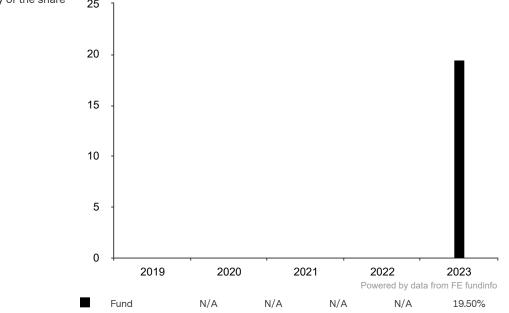

This document is accurate as at 11 March 2024.

This chart shows the fund's performance as the percentage loss or gain per year over the last 1 years.

Past performance is shown in the currency of the share class (EUR). 25