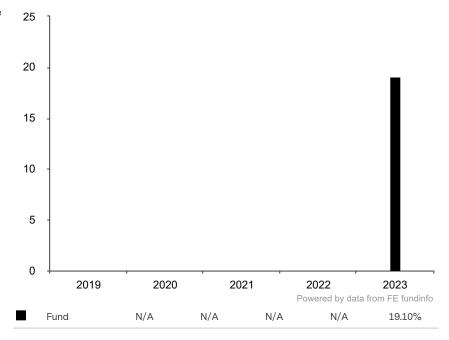

## **Past Performance**

This document provides you with information on past performance.

Past performance is not a reliable indicator of future performance. Markets could develop very differently in the future. It can help you to assess how the fund has been managed in the past.

This document is accurate as at 11 March 2024.

This chart shows the fund's performance as the percentage loss or gain per year over the last 1 years.

Past performance is shown in the currency of the share class (EUR).