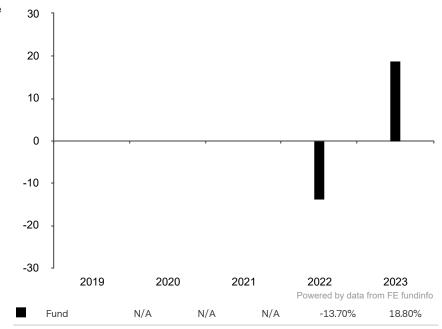

This document is accurate as at 11 March 2024.

This chart shows the fund's performance as the percentage loss or gain per year over the last 2 years.

Past performance is shown in the currency of the share class (EUR).