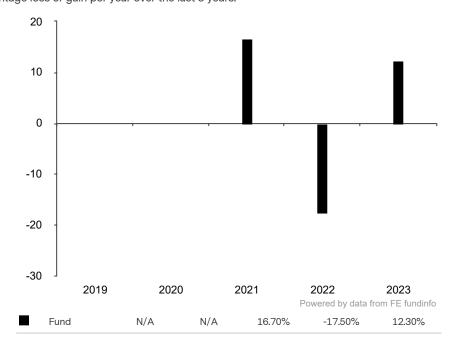

This document is accurate as at 11 March 2024.

This chart shows the fund's performance as the percentage loss or gain per year over the last 3 years.