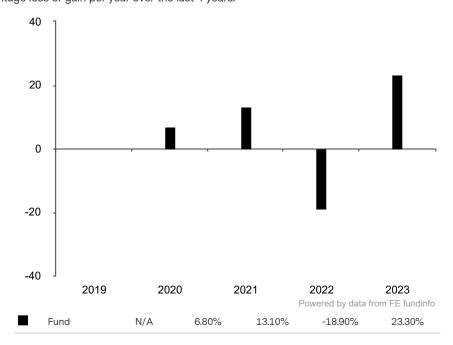

This document is accurate as at 11 March 2024.

This chart shows the fund's performance as the percentage loss or gain per year over the last 4 years.