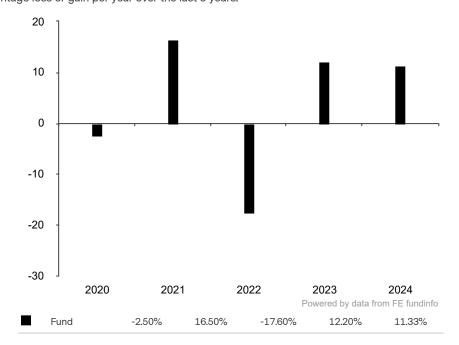

This document is accurate as at 05 February 2025.

This chart shows the fund's performance as the percentage loss or gain per year over the last 5 years.