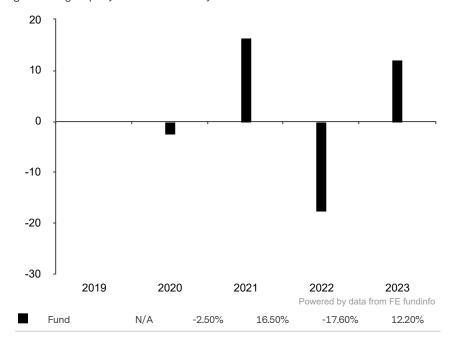

This document is accurate as at 11 March 2024.

This chart shows the fund's performance as the percentage loss or gain per year over the last 4 years.