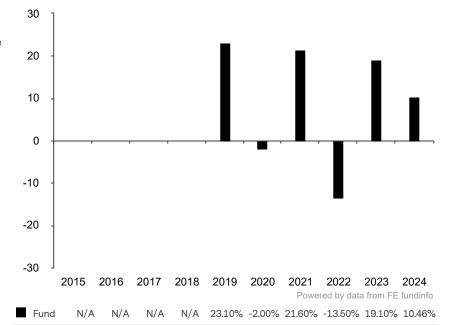

This document is accurate as at 05 February 2025.

This chart shows the fund's performance as the percentage loss or gain per year over the last 6 years.

Subfund launch date: 03 January 2018 Share class launch date: 03 January 2018