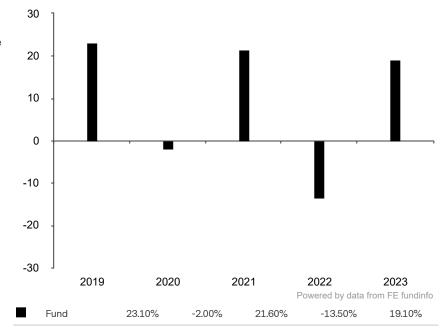

This document is accurate as at 11 March 2024.

This chart shows the fund's performance as the percentage loss or gain per year over the last 5 years.

Subfund launch date: 03 January 2018 Share class launch date: 03 January 2018

Past performance is shown in the currency of the share class (EUR).