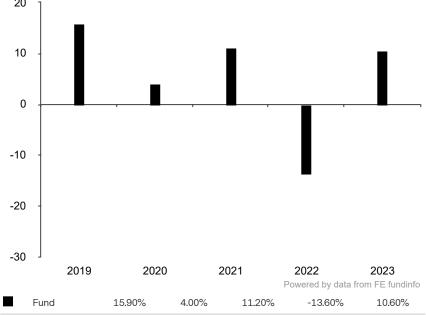

This document is accurate as at 11 March 2024.

This chart shows the fund's performance as the percentage loss or gain per year over the last 5 years.

Past performance is shown in the currency of the share class (EUR). 20