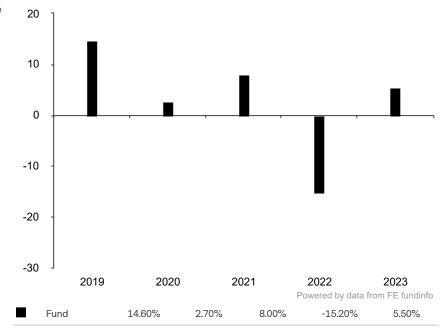

This document is accurate as at 11 March 2024.

This chart shows the fund's performance as the percentage loss or gain per year over the last 5 years.

Past performance is shown in the currency of the share class (CHF).