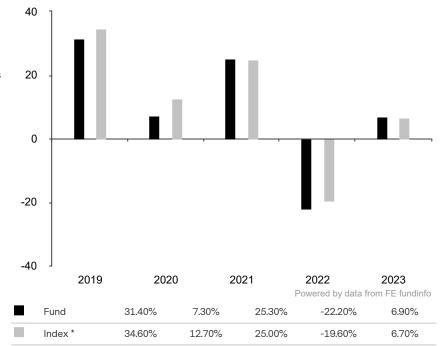

This document is accurate as at 08 March 2024.

This chart shows the fund's performance as the percentage loss or gain per year over the last 5 years against its benchmark.

The sub-fund uses the MSCI World Healthcare Equipment & Supplies for performance comparison only. The benchmark is not consistent with the environmental and social characteristics promoted by the Sub-Fund.

\* Index - MSCI World Healthcare Equipment & Supplies