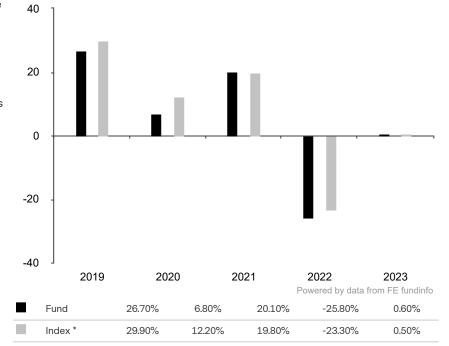

This document is accurate as at 08 March 2024.

This chart shows the fund's performance as the percentage loss or gain per year over the last 5 years against its benchmark.

Past performance is shown in the currency of the share class (CHF).

The sub-fund uses the MSCI World Healthcare Equipment & Supplies for performance comparison only. The benchmark is not consistent with the environmental and social characteristics promoted by the Sub-Fund.

\* Index - MSCI World Healthcare Equipment & Supplies