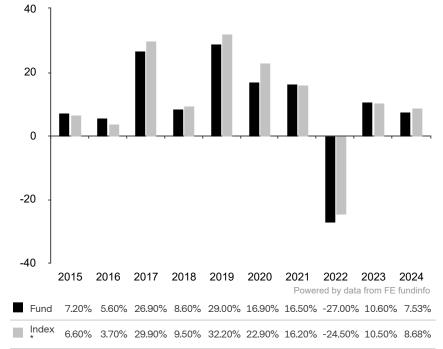

This document is accurate as at 05 February 2025.

This chart shows the fund's performance as the percentage loss or gain per year over the last 10 years against its benchmark.

The sub-fund uses the MSCI World Healthcare Equipment & Supplies for performance comparison only. The benchmark is not consistent with the environmental and social characteristics promoted by the Sub-Fund.

\* Index - MSCI World Healthcare Equipment & Supplies