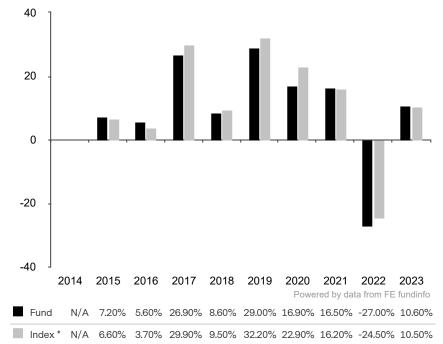

This document is accurate as at 08 March 2024.

This chart shows the fund's performance as the percentage loss or gain per year over the last 9 years against its benchmark.

The sub-fund uses the MSCI World Healthcare Equipment & Supplies for performance comparison only. The benchmark is not consistent with the environmental and social characteristics promoted by the Sub-Fund.

\* Index - MSCI World Healthcare Equipment & Supplies