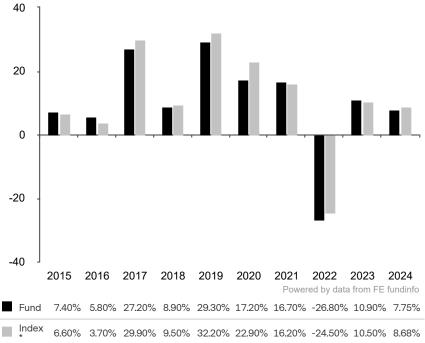

This document is accurate as at 05 February 2025.

This chart shows the fund's performance as the percentage loss or gain per year over the last 10 years against its benchmark.

The sub-fund uses the MSCI World Healthcare Equipment & Supplies for performance comparison only. The benchmark is not consistent with the environmental and social characteristics promoted by the Sub-Fund.

\* Index - MSCI World Healthcare Equipment & Supplies