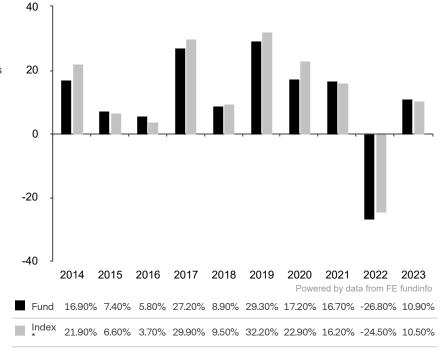

This document is accurate as at 08 March 2024.

This chart shows the fund's performance as the percentage loss or gain per year over the last 10 years against its benchmark.

The sub-fund uses the MSCI World Healthcare Equipment & Supplies for performance comparison only. The benchmark is not consistent with the environmental and social characteristics promoted by the Sub-Fund.

\* Index - MSCI World Healthcare Equipment & Supplies