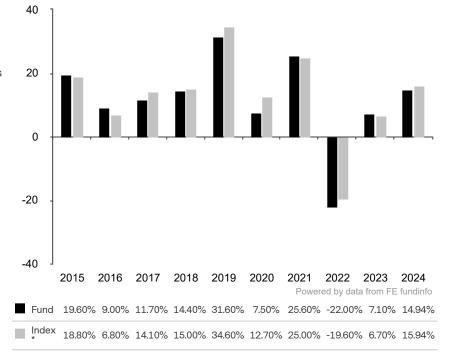

This document is accurate as at 05 February 2025.

This chart shows the fund's performance as the percentage loss or gain per year over the last 10 years against its benchmark.

The sub-fund uses the MSCI World Healthcare Equipment & Supplies for performance comparison only. The benchmark is not consistent with the environmental and social characteristics promoted by the Sub-Fund.

\* Index - MSCI World Healthcare Equipment & Supplies