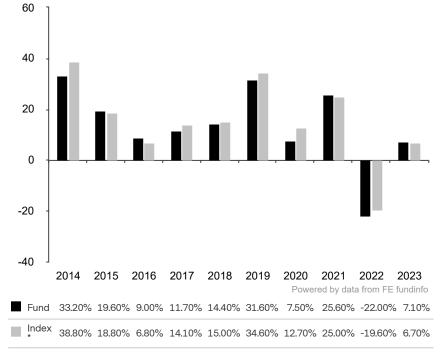

This document is accurate as at 08 March 2024.

This chart shows the fund's performance as the percentage loss or gain per year over the last 10 years against its benchmark.

The sub-fund uses the MSCI World Healthcare Equipment & Supplies for performance comparison only. The benchmark is not consistent with the environmental and social characteristics promoted by the Sub-Fund.

\* Index - MSCI World Healthcare Equipment & Supplies