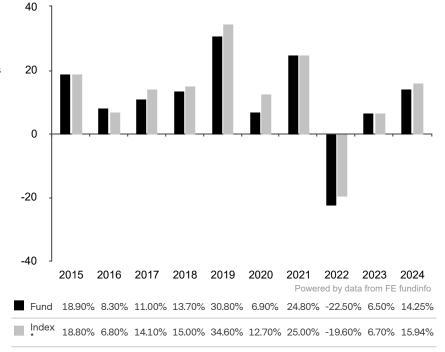

This document is accurate as at 05 February 2025.

This chart shows the fund's performance as the percentage loss or gain per year over the last 10 years against its benchmark.

The sub-fund uses the MSCI World Healthcare Equipment & Supplies for performance comparison only. The benchmark is not consistent with the environmental and social characteristics promoted by the Sub-Fund.

\* Index - MSCI World Healthcare Equipment & Supplies