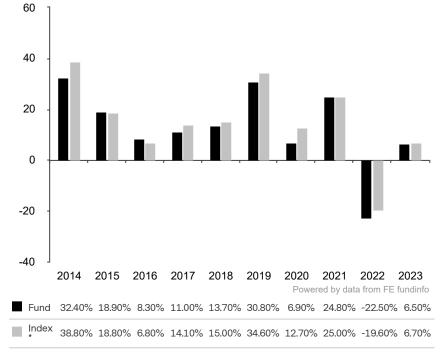

This document is accurate as at 08 March 2024.

This chart shows the fund's performance as the percentage loss or gain per year over the last 10 years against its benchmark.

The sub-fund uses the MSCI World Healthcare Equipment & Supplies for performance comparison only. The benchmark is not consistent with the environmental and social characteristics promoted by the Sub-Fund.

\* Index - MSCI World Healthcare Equipment & Supplies