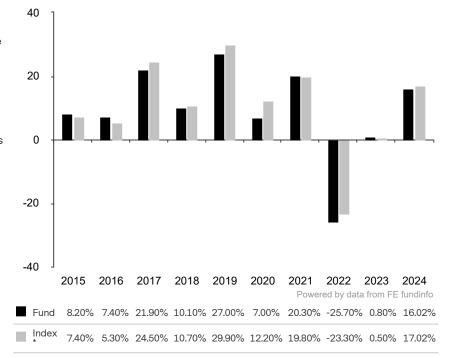

This document is accurate as at 05 February 2025.

This chart shows the fund's performance as the percentage loss or gain per year over the last 10 years against its benchmark.

Subfund launch date: 10 March 2008 Share class launch date: 11 March 2008

Past performance is shown in the currency of the share class (CHF).

The sub-fund uses the MSCI World Healthcare Equipment & Supplies for performance comparison only. The benchmark is not consistent with the environmental and social characteristics promoted by the Sub-Fund.

\* Index - MSCI World Healthcare Equipment & Supplies