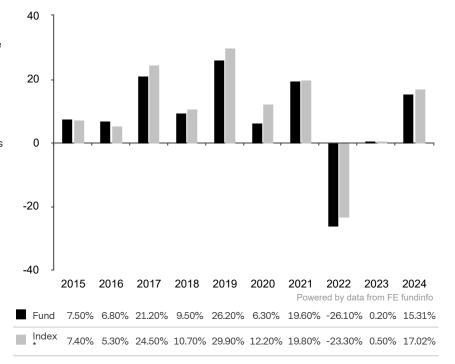

This document is accurate as at 05 February 2025.

This chart shows the fund's performance as the percentage loss or gain per year over the last 10 years against its benchmark.

Subfund launch date: 10 March 2008 Share class launch date: 11 March 2008

Past performance is shown in the currency of the share class (CHF).

The sub-fund uses the MSCI World Healthcare Equipment & Supplies for performance comparison only. The benchmark is not consistent with the environmental and social characteristics promoted by the Sub-Fund.

\* Index - MSCI World Healthcare Equipment & Supplies