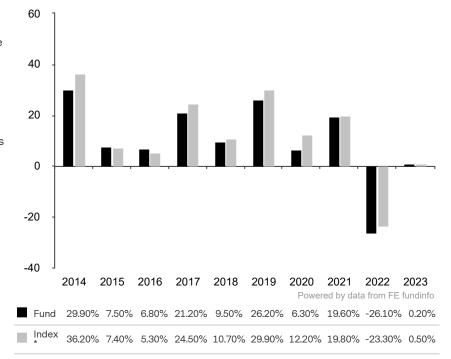

This document is accurate as at 08 March 2024.

This chart shows the fund's performance as the percentage loss or gain per year over the last 10 years against its benchmark.

Subfund launch date: 10 March 2008 Share class launch date: 11 March 2008

Past performance is shown in the currency of the share class (CHF).

The sub-fund uses the MSCI World Healthcare Equipment & Supplies for performance comparison only. The benchmark is not consistent with the environmental and social characteristics promoted by the Sub-Fund.

\* Index - MSCI World Healthcare Equipment & Supplies